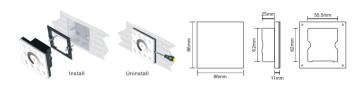

#### P5X: Dim Panel

- Input Voltage: AC85V-265V
- Output Signal: DMX512+2.4G
- Dimming Range: 5%-100%
- Working Temperature: -20°C~55°C
- Dimensions: L86×W86×H36(mm)
- Weight(N.W): 230g