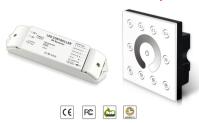

# P5X Multi zone touch panel

#### P5X: Dim Panel

- Input Voltage: AC85V-265V
- Output Signal: DMX512+2.4G
- Dimming Range: 5%-100%
- Working Temperature: -20°C~55°C
- Dimensions: L86×W86×H36(mm)
- Weight(N.W): 230g

## Receiver (R4-CC-2.4G)

- · Working Voltage: DC12V-DC48V
- · Output Current: 350/700mA×4CH
- Driving LEDs/CH: 1~12pcs 1W(3W) LED
- · Receiver Distance: 30m
- Working Temp: -30°C~55°C
- · Dimensions: L176×W46×H30(mm)
- Weight(N.W.): 137q