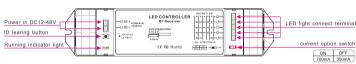

## Receiver (R4-CC-2.4G)

- · Working Voltage: DC12V-DC48V
- · Output Current: 350/700mA×4CH
- Driving LEDs/CH: 1~12pcs 1W(3W) LED
- · Receiver Distance: 30m
- Working Temp: -30°C~55°C
- · Dimensions: L176×W46×H30(mm)
- Weight(N.W.): 137q

  ☐ to call scene, long press 
  ☐ to save scene.

learning ID: Press ID learning button on the receiver for 3 seconds. when the indicator light is on, press any zone key on the touch panel, the indicator light flashes (the frequency is 1Hz), activated. Cancel ID: Press ID learning button on the receiver for 5 seconds. When the indicator light flashed quickly (the

frequency is 5Hz), and all learnt IDs have been canceled. Notice: The receiver can memorize up to 8 IDs. When receiving control information from any learnt ID, it can be controlled. If the memorized ID up to 8, long press learning key for 3 seconds to get out of the learning status, cancel the ID and reset. The receiver can not record the different zone on the same panel, if you want to control the other zone with the same panel, you need to cancel the ID and reset.