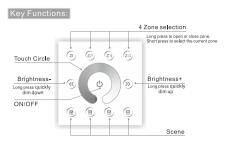

... LED strip Zone 3 2000000002:2000000000 M + -Zone 4 ACRO-250Y DD- CONSTANT VOLVAGE POWER SUPPLY R4-CC-2.4G COMMENSATI VELENOR -CI COMMAND VICTOR ---R4-CC-2.4G · R4-CC-2.4G 6

COMMUNICATION ---

- 3-

- ★ Long press to turn on/off the buzzer
- ※ Short press 

  ☐ to call scene, long press 
  ☐ to save scene.

learning ID: Press ID learning button on the receiver for 3 seconds. when the indicator light is on, press any zone key on the touch panel, the indicator light flashes (the frequency is 1Hz), activated. Cancel ID: Press ID learning button on the receiver for 5 seconds. When the indicator light flashed quickly (the

frequency is 5Hz), and all learnt IDs have been canceled. Notice: The receiver can memorize up to 8 IDs. When receiving control information from any learnt ID, it can be controlled. If the memorized ID up to 8, long press learning key for 3 seconds to get out of the learning status, cancel the ID and reset. The receiver can not record the different zone on the same panel, if you want to control the other zone with the same panel, you need to cancel the ID and reset.